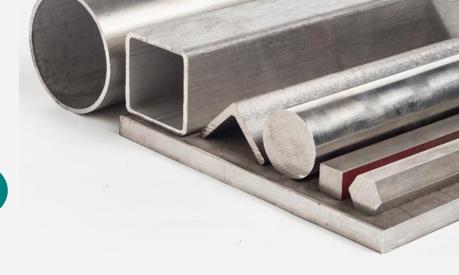

#### **MECHANICAL**

- Pipes/Tubes
- Fittings & Fasteners
- Flanges
- Valves
- Welding Accessories
- GRP & HDPE PFP
- Structural Steels
- Structural Gratings
- Metal Sheets

### **PIPES & FORGED BARS**

Materials in: Stainless Steel, Special Steel, Super alloys, Nickel Alloys, Alloy Steels & MS Steels.

**Type:** Seamless / ERW / Welded / Fabricated

**Range:** All Sizes in Sch 5 - 40, Std, 60-80 XS, 100, 120, 140, 160 & XXS as Per NACE MR 01 75

Form: Round, Square, Rectangular, Hydraulic

Elbow B/W & SW
Reducer-ECC/CON
TEE Equal & Unequal BW/SW
Stub end -Short Neck & Long Neck
SORF, WNRF, SWRF & All Type

Materials in Stainless Steel, Carbon steel, Alloy Steel, Duplex Steel and Nickel Alloy. SIZE: ½ to 24 Inch (SCH: 10S – 160)