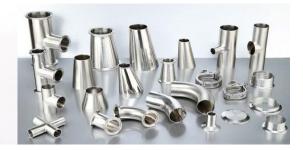

### **PIPES & FORGED BARS**

Materials in: Stainless Steel, Special Steel, Super alloys, Nickel Alloys, Alloy Steels & MS Steels.

**Type:** Seamless / ERW / Welded / Fabricated

**Range:** All Sizes in Sch 5 - 40, Std, 60-80 XS, 100, 120, 140, 160 & XXS as Per NACE MR 01 75

Form: Round, Square, Rectangular, Hydraulic

Elbow B/W & SW
Reducer-ECC/CON
TEE Equal & Unequal BW/SW
Stub end -Short Neck & Long Neck
SORF, WNRF, SWRF & All Type

Materials in Stainless Steel, Carbon steel, Alloy Steel, Duplex Steel and Nickel Alloy. SIZE: ½ to 24 Inch (SCH: 10S – 160)