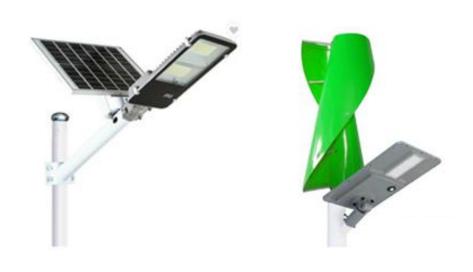

Cement, Copper & Gold Mine Grinding Use

High Chrome, Steel & Alloy ball Casting Crusher Manganese and high Chrome Shredder

Wind-solar Intelligent Street Light
Monitoring Equipment (Traffic & Security Usage)
Medium-small Wind Turbine & Solar Panels