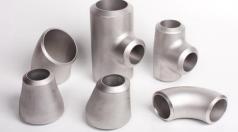

#### **MECHANICAL**

- Pipes/Tubes
- Fittings & Fasteners
- Flanges
- Valves
- Welding Accessories
- GRP & HDPE PFP
- Structural Steels
- Structural Gratings
- Metal Sheets

Form: Round, Square, Rectangular, Hydraulic

Elbow B/W & SW
Reducer-ECC/CON
TEE Equal & Unequal BW/SW
Stub end -Short Neck & Long Neck
SORF, WNRF, SWRF & All Type

Materials in Stainless Steel, Carbon steel, Alloy Steel, Duplex Steel and Nickel Alloy. SIZE: ½ to 24 Inch (SCH: 10S – 160)

### **Flanges**

Weld neck, Slip on, Lap Joint, Socket weld, Blind, Spectacle Blind, Paddle Blind, Reducing, Spacer, Expander, Adapter Split, Studding Outlets, Threaded & Orifice

**Materials in:** Stainless Steel, Special Steel, Super alloys, Nickel Alloys, Alloy Steels & MS Steels.

#### **FASTNERS & FITTINGS**