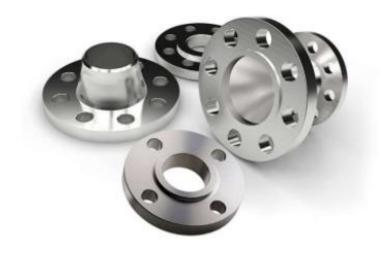

### **Flanges**

Weld neck, Slip on, Lap Joint, Socket weld, Blind, Spectacle Blind, Paddle Blind, Reducing, Spacer, Expander, Adapter Split, Studding Outlets, Threaded & Orifice

**Materials in:** Stainless Steel, Special Steel, Super alloys, Nickel Alloys, Alloy Steels & MS Steels.