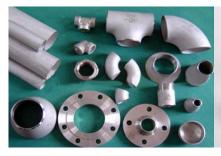

#### **MECHANICAL**

- Pipes/Tubes
- Fittings & Fasteners
- Flanges
- Valves
- Welding Accessories
- GRP & HDPE PFP
- Structural Steels
- Structural Gratings
- Metal Sheets

Form: Round, Square, Rectangular, Hydraulic

Elbow B/W & SW
Reducer-ECC/CON
TEE Equal & Unequal BW/SW
Stub end -Short Neck & Long Neck
SORF, WNRF, SWRF & All Type

Materials in Stainless Steel, Carbon steel, Alloy Steel, Duplex Steel and Nickel Alloy. SIZE: ½ to 24 Inch (SCH: 10S – 160)

### **Flanges**

Weld neck, Slip on, Lap Joint, Socket weld, Blind, Spectacle Blind, Paddle Blind, Reducing, Spacer, Expander, Adapter Split, Studding Outlets, Threaded & Orifice

**Materials in:** Stainless Steel, Special Steel, Super alloys, Nickel Alloys, Alloy Steels & MS Steels.

#### **FASTNERS & FITTINGS**