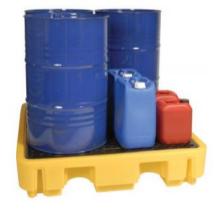

### OIL STORAGE DRUM & MATERIAL HANDING PALLETS - WOOD / SS

**Grinding Balls | Grinding Cylpebs.** 

Ball Mill Liner | SAG Mill Liner AG Mill Liner | Rod Mill Liner.

Jaw Crusher Parts | Cone Crusher parts | Impact Crusher Parts | Hammer Crusher Parts.