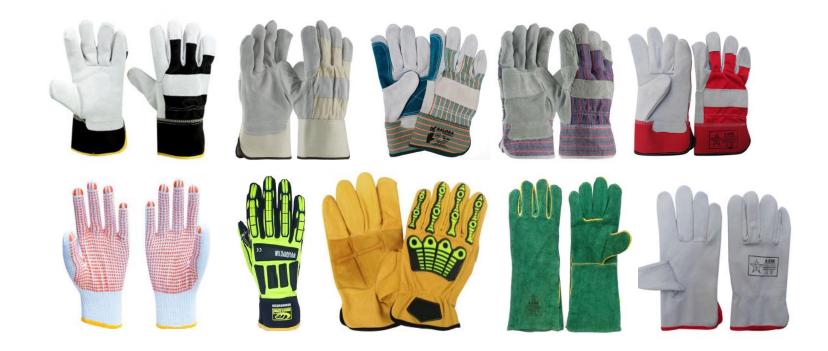

Rigger Safety Gloves
Scaffolding Safety Gloves
Safety Working Gloves
Welders Safety Gloves
Construction Safety Gloves
Oil & Gas Safety Gloves
Impact TRP Protection Gloves
Tig Welding & Hi-Viz Safety Gloves
General Handling Working Gloves

100% Pure Shoulder split cowhide leather 100 % Pure goat leather for reinforced palms Cotton lined palm extra comfort

Grade: A/AB SIZE: S to XXXL

Leather Made in Pakistan

We provide wide range of equipments such as Construction equipments, Aerial Lift Equipments, Lifting crane, Material Handling Equipment, Generators, Tower Lights and Transportation Services. Our equipment's are operated by experienced and certified operators having knowledge of safety and technical aspects and they are well trained operators at kind of environment.