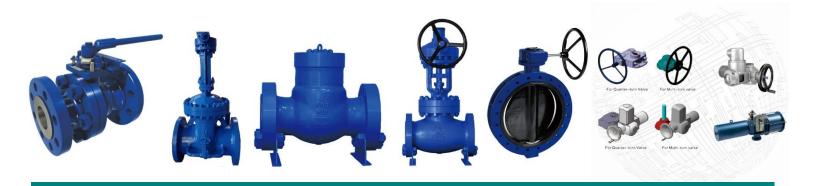

Ball valves | Gate valves | Globe valves Check valves | Plug valves | Butterfly valves Materials in: Carbon steel & stainless steel. from 150LB ~600LB 2" ~48"